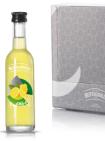

# Limoncel (28% Vol. - 0.05 Lt) 5x10 Mignon E

This liqueur is made from a combination of alcohol, juice and lemon peel, rich in essential oils. The juice is extracted from freshly harvested fruit, which gives it an incomparable freshness.

### **PRODUCT**

Article Code: LC005LI01E

Article Description: Limoncel (28% Vol. - 0.05 Lt) 5x10

Mignon E F.to/Cap: 0.05 lt Alchool: 28 % Vol.

Case: Elegant Cardboard Box